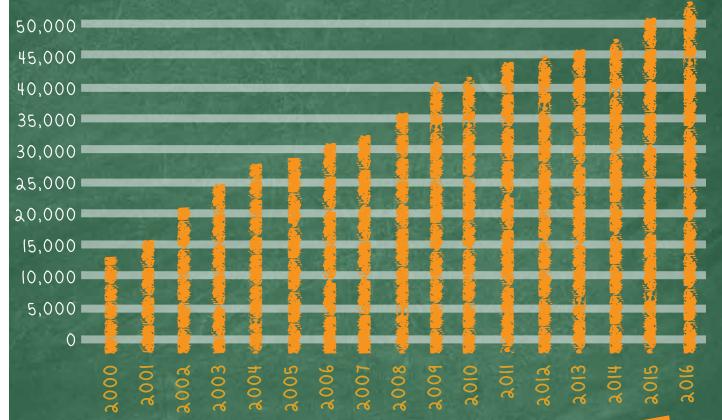

## Students Empowered

This chart reflects the number of students who have been impacted by Junior Achievement of SD since 2000.

JA Pillars signify a program's primary focus, however; each JA program is developed to include all three pillars.